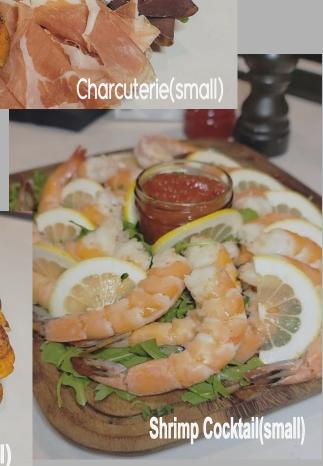

#### → CHARCUTERIE BOARD →

SPICY & SWEET SOPRESSATA / PROSCIUTTO BRESOLA

PECORINO / FONTINA / HONEY RICOTTA

#### SHRIMP COCKTAIL S

U15 JUMBO SHRIMP - 36PSC