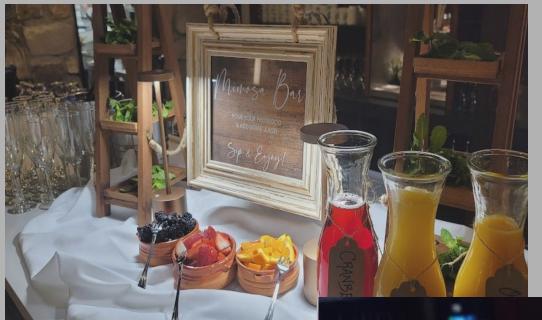

#### **CHILLED PROSECCO**

COMPLEMENTED WITH

**FRUIT** 

**BLUEBERRIES - STRAWBERRIES** BLACKBERRIES

**JUICES** 

ORANGE - PINEAPPLE - PEACH